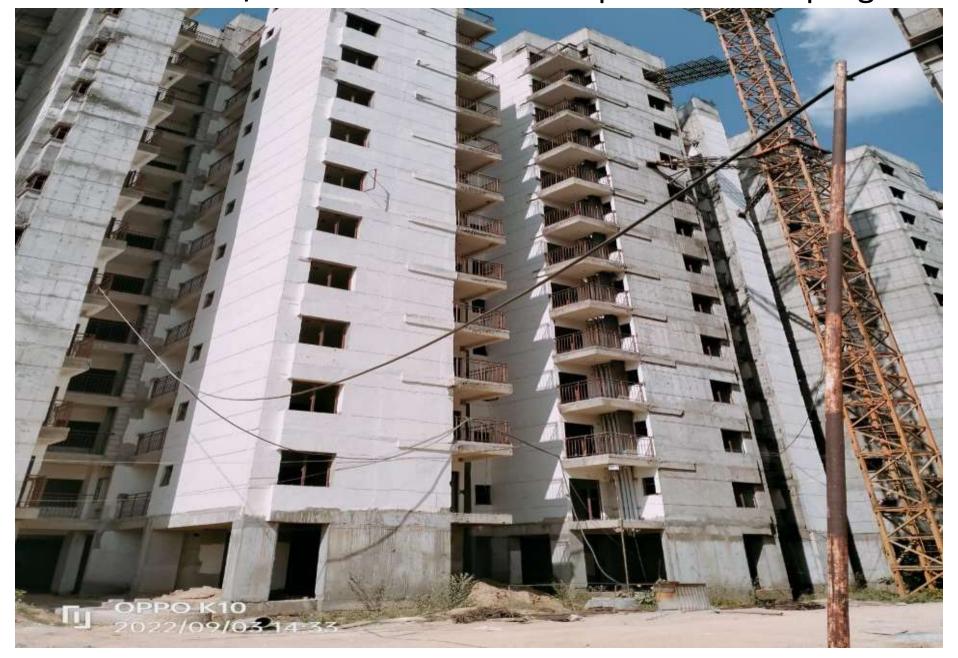

2BHK Tower 2B/T6 internal & External paint work in progress.

2BHK Tower 2C/T7 External paint work in progress.

2BHK Tower 2D/T8 Parapet Work in Progress..

2BHK 2E/T9 Slab 8<sup>th</sup> Floor Ivl. Done 50%

### Tower 2BHK 2F/T10 Slab 11th Floor Lvl. Done

2BHK Tower 2G/T11 Parapet Work in Progress.