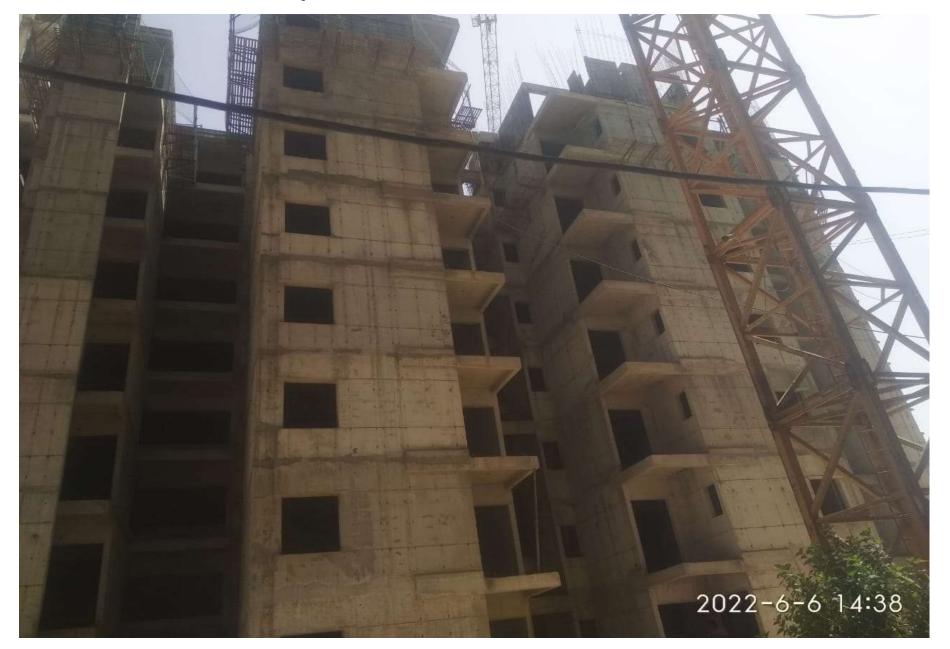

## Tower 2BHK 2F/T10 Slab 8<sup>th</sup> Floor Lvl. Done 50%

2BHK Tower 2G/T11 Parapet Work in Progress.