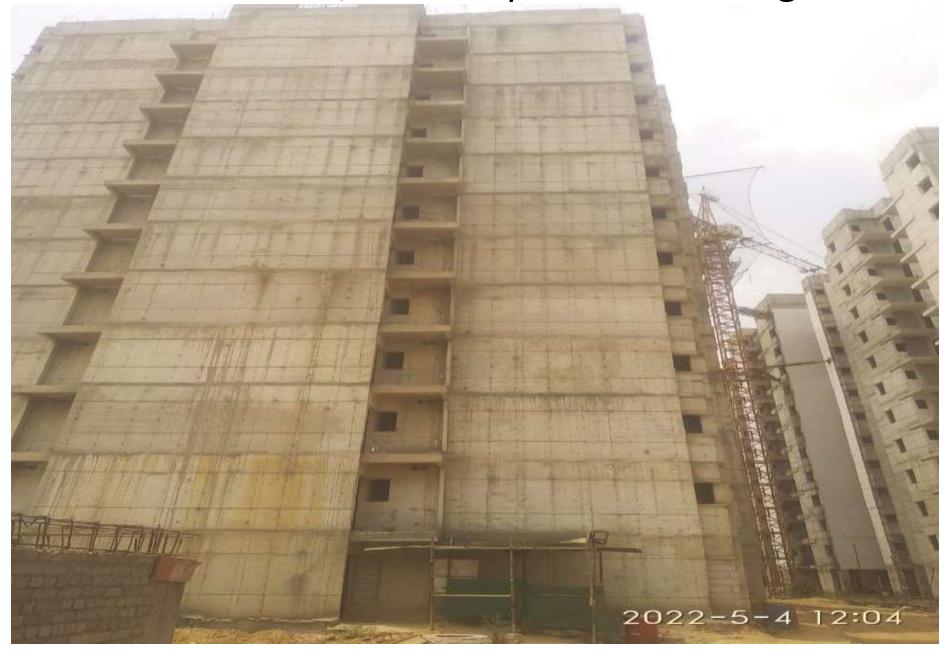

Tower 2BHK 2F/T10 Slab 7<sup>th</sup> Floor Lvl.

2BHK Tower 2G/T11 Parapet Work in Progress.