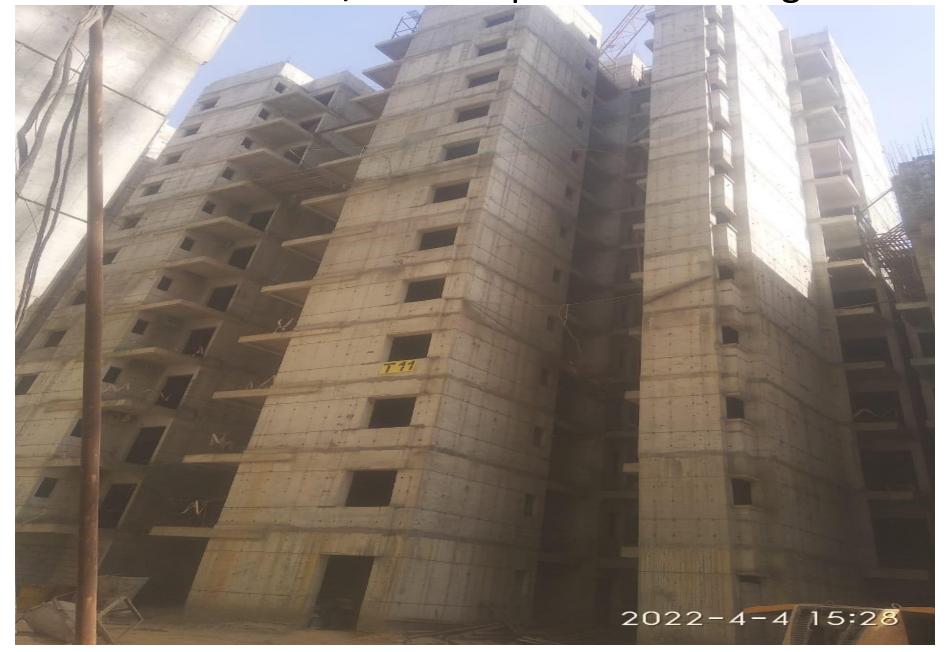

## 2BHK 2E/T9 Slab 3<sup>rd</sup> Floor Ivl. Columns Steel 70%

Tower 2BHK 2F/T10 Slab 6<sup>th</sup> Floor Lvl. 50%

2BHK Tower 2G/T11 Parapet Work in Progress.