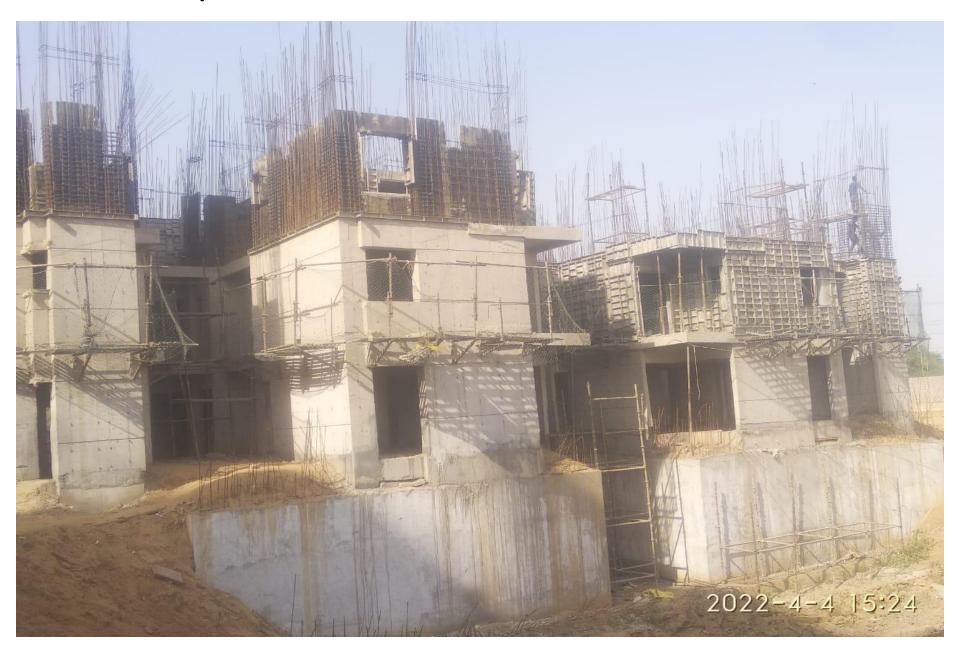

## 2BHK 2E/T9 Slab 3<sup>rd</sup> Floor Ivl. Columns Steel 70%

Tower 2BHK 2F/T10 Slab 6<sup>th</sup> Floor Lvl. 50%

2BHK Tower 2G/T11 Parapet Work in Progress.